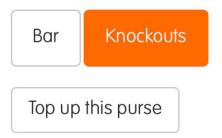

# Your Account

Knockout Tile adjacent to Loyalty(Bar) Card Tile

**4**. Members should ensure that the value on the Knockout Purse is fully paid prior to the Entry deadline date as described in the "Terms of Competition". Payment can be made in EXACTLY the same way as for Topping Up the Loyalty Card, either via the Bar till, or via the Top up facility on the Members Hub. To top up via the Members Hub (£10 min.), tap on the "Knockout" tile as shown above, to see the screen as shown below and then follow the on screen instructions.

## Card Account

Selected Purse - 2

Card Number - 2298

To view transactions for a different purse, please choose from the available options below.

Tap on "Top Up This Purse" and follow instructions.