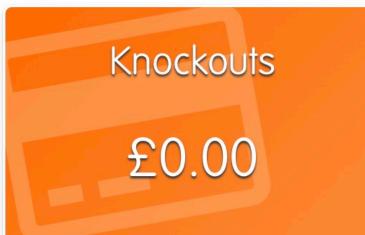

# Your Account

Knockout Tile adjacent to Loyalty(Bar) Card Tile

**4**. Members should ensure that the value on the Knockout Purse is fully paid prior to the Entry deadline date as described in the "Terms of Competition". Payment can be made in EXACTLY the same way as for Topping Up the Loyalty Card, either via the Bar till, or via the Top up facility on the Members Hub. To top up via the Members Hub (£10 min.), tap on the "Knockout" tile as shown above, to see the screen as shown below and then follow the on screen instructions.