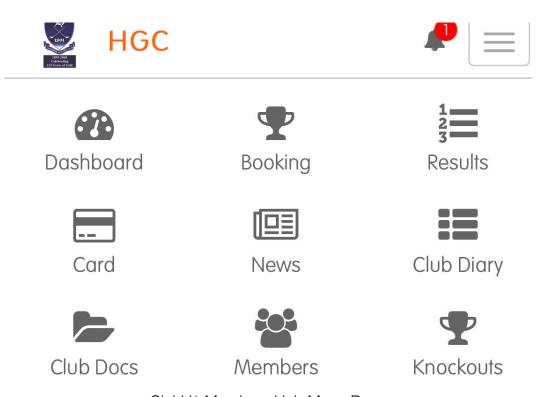

#### **BOOKING AND PAYMENT PROCESS**

- 1. If members have not yet registered with ClubV1 Members Hub and Howdidido, please follow this link 1852.clubsite.clubv1.com/members-app-info
- 2. Members can book a place in the competitions via the PSI Screen outside the Pro-Shop or via the ClubV1 Members Hub. For booking via Members Hub.Click on Top right corner of home page (dashboard), then on "Knockouts).

ClubV1 Members Hub Menu Page

3. £5 for each member entered will be added to the members "Knockout Purse" that has recently been added to the Members Hub and sits next to the bar or loyalty card tile as below.